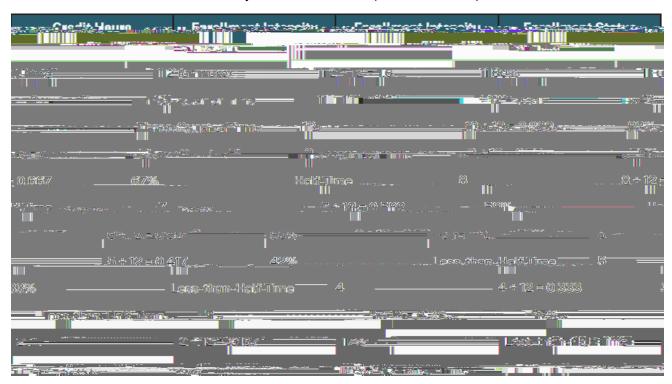

| Pell recalculation is setting a date for each term for which the enrollment                                                                |          |          |          |        |  |  |  |  |  |
|--------------------------------------------------------------------------------------------------------------------------------------------|----------|----------|----------|--------|--|--|--|--|--|
| status (number of hours enrolled for the semester) of the student will be locked for purposes of                                           |          |          |          |        |  |  |  |  |  |
| determining the amount of Pell Grant awarded. Limestone University establishes the Pell Recalculation                                      |          |          |          |        |  |  |  |  |  |
| Date (PRD) as_                                                                                                                             |          |          |          | A Pell |  |  |  |  |  |
| Grant may be reduced or increased based on changes in enrollment as of the last Pell recalculation date applicable for the payment period. |          |          |          |        |  |  |  |  |  |
|                                                                                                                                            |          |          |          |        |  |  |  |  |  |
| Full                                                                                                                                       |          | Full     |          |        |  |  |  |  |  |
| Semester                                                                                                                                   | Drop/Add | Semester | Drop/Add |        |  |  |  |  |  |

Students who enroll less than full time will have their Pell Award prorated based on their Student Aid Index (SAI), cost of attendance, and enrollment status eliminated.

See chart below for enrollment intensity relative to full time (at least 12 hours):